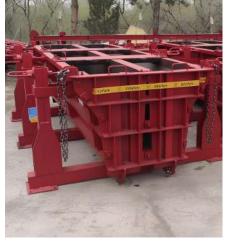

#### **CULVERT MOLDS**

DEMA FORMWORK has made a name for itself with its uniquely designed fully hydraulic box culvert molds, which it produces for major infrastructure projects in Turkey, Turkmenistan and the Middle East, especially Saudi Arabia. Our company is proud to offer our valued customers a proven formwork system that allows them to pour culvert concrete with less manpower and minimum error.