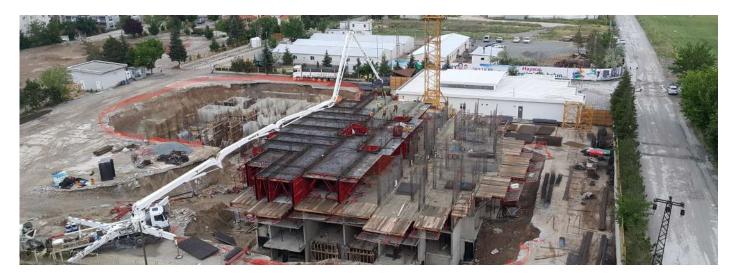

#### **TUNNEL FORM APPLICATION**

It is now universally accepted that residential projects implemented with tunnel formwork cost 35-40% less than projects constructed with traditional formwork systems. Pouring more concrete with less labor and specifically being able to pour concrete every day is the real benefit of the tunnel formwork system. Of course, to achieve this daily casting performance goal can only be achieved with an experienced management team, a good organizational structure, smart planning and ultimately the right workforce. At this point, DEMA FORMWORK will be with you. Thanks to the consultancy service we provide to our customers who have used our systems in Djibouti, India, Qatar, Mongolia and Iraq, we have helped our customers to complete their projects to greatly reduced timeframes and at much reduced cost. We are with you from concept until completion of your Project, starting from the initial Project concept and design phase of your project design through to preparing the strategic planning and logistics on how it will be achieved on site, to forming the engineering management and crew teams to bring the Project to reality and completion. We look forward to sharing our experience to help you guarantee success.

Doha / QATAR 6.780 Apartment

Al- Najaf - Al Ameraat / IRAQ 3.000 Double Storey Villas

Baghdat Bodour / IRAQ 1.000 Double Storey Villas