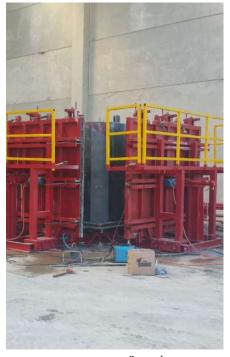

#### **CULVERT MOLDS**

DEMA FORMWORK has made a name for itself with its uniquely designed fully hydraulic box culvert molds, which it produces for major infrastructure projects in Turkey, Turkmenistan and the Middle East, especially Saudi Arabia. Our company is proud to offer our valued customers a proven formwork system that allows them to pour culvert concrete with less manpower and minimum error.

Samsun / TÜRKİYE

Riyadh / SAUDI ARABIA

Erbil / IRAQ

A Jersey barrier, is a modular concrete employed to separate lanes of traffic. It is designed to minimize vehicle damage in cases of incidental contact while still preventing vehicle crossovers resulting in a likely head-on collision. Jersey barriers are also used to reroute traffic and protect pedestrians and workers during highway construction.