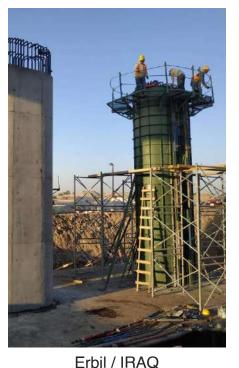

Samsun / TÜRKİYE

Riyadh / SAUDI ARABIA

Erbil / IRAQ

A Jersey barrier, is a modular concrete employed to separate lanes of traffic. It is designed to minimize vehicle damage in cases of incidental contact while still preventing vehicle crossovers resulting in a likely head-on collision. Jersey barriers are also used to reroute traffic and protect pedestrians and workers during highway construction.