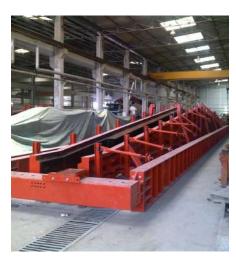

#### INFRASTRUCTURE TUNNELLING

DEMA FORMWORK has been producing innovative and specially designed infrastructure tunnel formwork systems for many years. NATM drilling Tunnel Formwork systems (travelling shutters) are fast and economical solution for dams, hydroelectric power plants, railway, metro highway and mining tunnels. DEMA FORMWORK has the production capacity and project experience for the highest qualtity and economical infrastructure tunnel formwork and auxiliary equipment solutions to meet your project requirements.

Our company with over 25 years of experience and with an elite management team have for the part 13 years been providing tunnelling solutions for subways, highways, railways, irrigation, construction of infrastructure such as dams and hydroelectric projects.