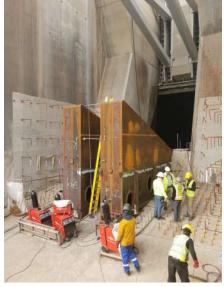

#### INFRASTRUCTURE TUNNELLING

DEMA FORMWORK has been producing innovative and specially designed infrastructure tunnel formwork systems for many years. NATM drilling Tunnel Formwork systems (travelling shutters) are fast and economical solution for dams, hydroelectric power plants, railway, metro highway and mining tunnels. DEMA FORMWORK has the production capacity and project experience for the highest qualtity and economical infrastructure tunnel formwork and auxiliary equipment solutions to meet your project requirements.

Our company with over 25 years of experience and with an elite management team have for the part 13 years been providing tunnelling solutions for subways, highways, railways, irrigation, construction of infrastructure such as dams and hydroelectric projects.