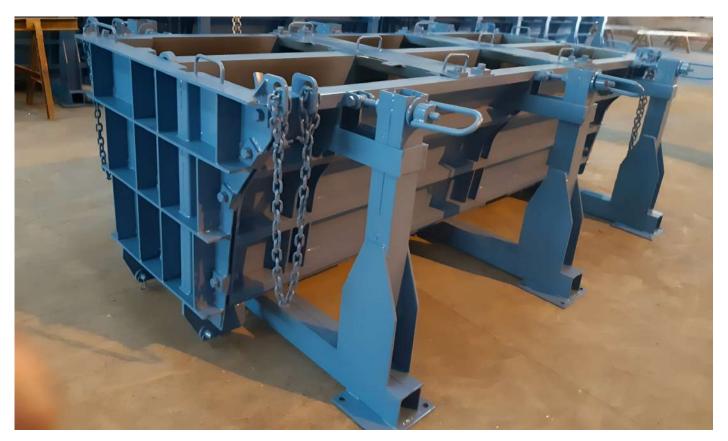

#### **CULVERT MOLDS**

DEMA FORMWORK has made a name for itself with its uniquely designed fully hydraulic box culvert molds, which it produces for major infrastructure projects in Turkey, Turkmenistan and the Middle East, especially Saudi Arabia. Our company is proud to offer our valued customers a proven formwork system that allows them to pour culvert concrete with less manpower and minimum error.