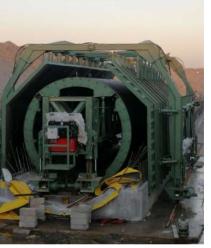

#### INFRASTRUCTURE TUNNELLING

DEMA FORMWORK has been producing innovative and specially designed infrastructure tunnel formwork systems for many years. NATM drilling Tunnel Formwork systems (travelling shutters) are fast and economical solution for dams, hydroelectric power plants, railway, metro highway and mining tunnels. DEMA FORMWORK has the production capacity and project experience for the highest qualtity and economical infrastructure tunnel formwork and auxiliary equipment solutions to meet your project requirements.

Our company with over 25 years of experience and with an elite management team have for the part 13 years been providing tunnelling solutions for subways, highways, railways, irrigation, construction of infrastructure such as dams and hydroelectric projects.