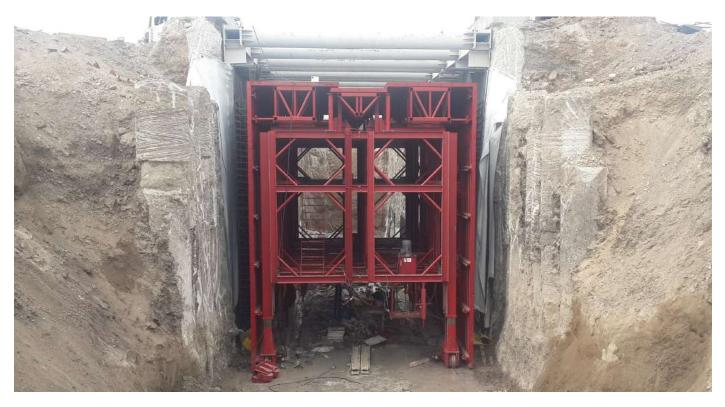

#### INFRASTRUCTURE TUNNELLING

DEMA FORMWORK has been producing innovative and specially designed infrastructure tunnel formwork systems for many years. NATM drilling Tunnel Formwork systems (travelling shutters) are fast and economical solution for dams, hydroelectric power plants, railway, metro highway and mining tunnels. DEMA FORMWORK has the production capacity and project experience for the highest qualtity and economical infrastructure tunnel formwork and auxiliary equipment solutions to meet your project requirements.

Our company with over 25 years of experience and with an elite management team have for the part 13 years been providing tunnelling solutions for subways, highways, railways, irrigation, construction of infrastructure such as dams and hydroelectric projects.