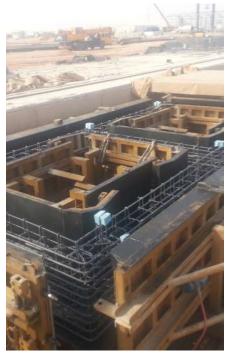

#### **CULVERT MOLDS**

DEMA FORMWORK has made a name for itself with its uniquely designed fully hydraulic box culvert molds, which it produces for major infrastructure projects in Turkey, Turkmenistan and the Middle East, especially Saudi Arabia. Our company is proud to offer our valued customers a proven formwork system that allows them to pour culvert concrete with less manpower and minimum error.

Samsun / TÜRKİYE

Riyadh / SAUDI ARABIA

Erbil / IRAQ

A Jersey barrier, is a modular concrete employed to separate lanes of traffic. It is designed to minimize vehicle damage in cases of incidental contact while still preventing vehicle crossovers resulting in a likely head-on collision. Jersey barriers are also used to reroute traffic and protect pedestrians and workers during highway construction.