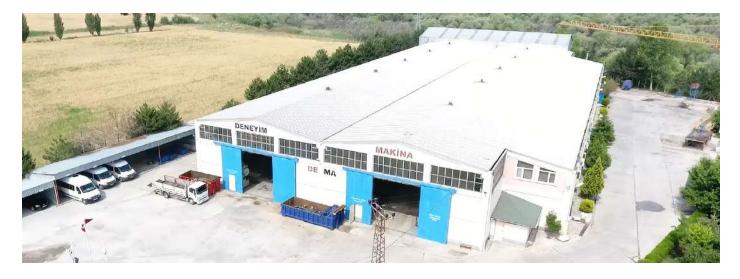

DEMA FORMWORK is located in Ankara, in a 12,000 m2 production facility and project design center built specifically for purpose. The 120 meter long factory building includes two production halls with a total area of 5000 m2, a finishing and painting area of 1000 m2, a 900 m2 administration and management office area and a 5000 m2 facility complete with both gantry and tower cranes for loading customer orders. Additionally, there is a warehouse and storage area totalling 6000m2.