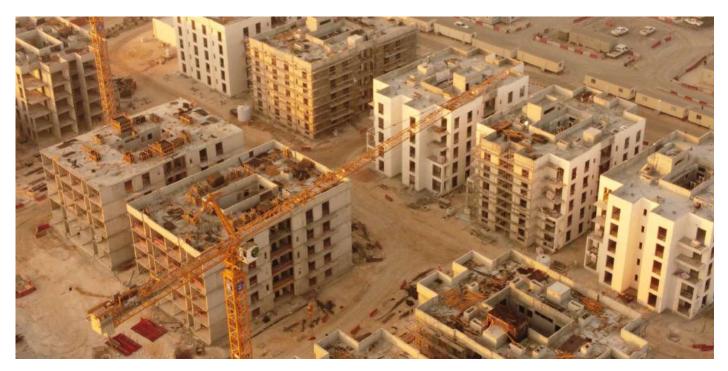

#### Why Use Tunnel Form?

A building system that has been around for sixty years... The only construction system that is often specified by astute developers before an Architect is selested. A building system that is used worldwide from Venezuela through to Mongolia for building social / economic housing.

A system that is used to construct student dormitories, hospitals, prisons and military barracks by goverments. A building system that is used to construct luxury villas, 40+ floor high rise apartmen buildings, condominiums, maas social jousing projects and hotels by the private sector.

A building system adored by astute developers for its speed, quality, systemization, low labour costs and planneable early completion dates.

A system that is still simply unique in the construction world in that it achieves an earthquake safe, in situ wall and slab completed in one day.

A building system that gives you 1 floor in 1 day, everday!

Al-Najaf / IRAQ

Riyadh / SAUDI ARABIA

Ankara / TÜRKİYE