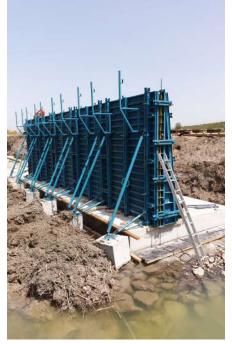

#### **CULVERT MOLDS**

DEMA FORMWORK has made a name for itself with its uniquely designed fully hydraulic box culvert molds, which it produces for major infrastructure projects in Turkey, Turkmenistan and the Middle East, especially Saudi Arabia. Our company is proud to offer our valued customers a proven formwork system that allows them to pour culvert concrete with less manpower and minimum error.