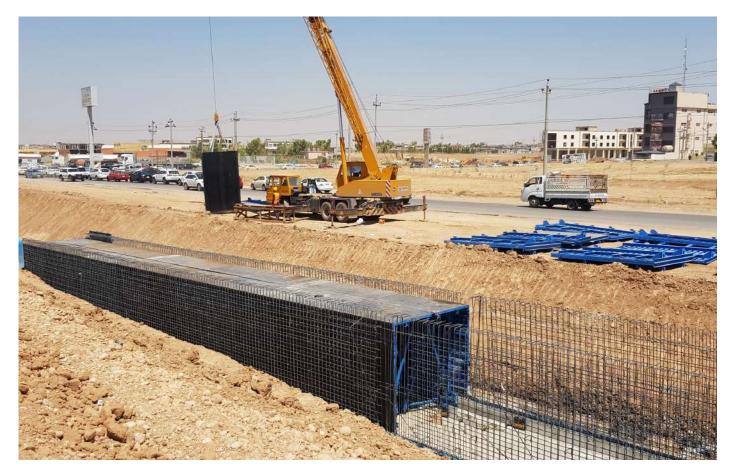

#### **CULVERT MOLDS**

DEMA FORMWORK has made a name for itself with its uniquely designed fully hydraulic box culvert molds, which it produces for major infrastructure projects in Turkey, Turkmenistan and the Middle East, especially Saudi Arabia. Our company is proud to offer our valued customers a proven formwork system that allows them to pour culvert concrete with less manpower and minimum error.

Samsun / TÜRKİYE

Riyadh / SAUDI ARABIA

Erbil / IRAQ

A Jersey barrier, is a modular concrete employed to separate lanes of traffic. It is designed to minimize vehicle damage in cases of incidental contact while still preventing vehicle crossovers resulting in a likely head-on collision. Jersey barriers are also used to reroute traffic and protect pedestrians and workers during highway construction.