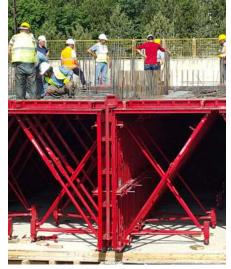

#### INFRASTRUCTURE TUNNELLING

DEMA FORMWORK has been producing innovative and specially designed infrastructure tunnel formwork systems for many years. NATM drilling Tunnel Formwork systems (travelling shutters) are fast and economical solution for dams, hydroelectric power plants, railway, metro highway and mining tunnels. DEMA FORMWORK has the production capacity and project experience for the highest qualtity and economical infrastructure tunnel formwork and auxiliary equipment solutions to meet your project requirements.

Our company with over 25 years of experience and with an elite management team have for the part 13 years been providing tunnelling solutions for subways, highways, railways, irrigation, construction of infrastructure such as dams and hydroelectric projects.