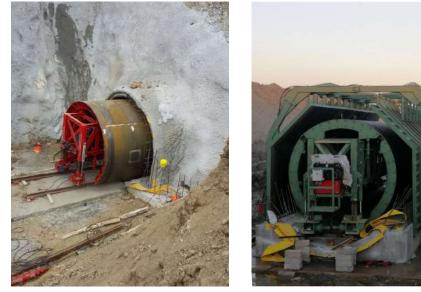

#### INFRASTRUCTURE TUNNELLING

DEMA FORMWORK has been producing innovative and specially designed infrastructure tunnel formwork systems for many years. NATM drilling Tunnel Formwork systems (travelling shutters) are fast and economical solution for dams, hydroelectric power plants, railway, metro highway and mining tunnels. DEMA FORMWORK has the production capacity and project experience for the highest qualtity and economical infrastructure tunnel formwork and auxiliary equipment solutions to meet your project requirements.

Our company with over 25 years of experience and with an elite management team have for the part 13 years been providing tunnelling solutions for subways, highways, railways, irrigation, construction of infrastructure such as dams and hydroelectric projects.