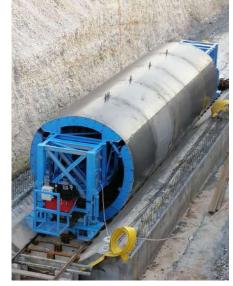

#### INFRASTRUCTURE TUNNELLING

DEMA FORMWORK has been producing innovative and specially designed infrastructure tunnel formwork systems for many years. NATM drilling Tunnel Formwork systems (travelling shutters) are fast and economical solution for dams, hydroelectric power plants, railway, metro highway and mining tunnels. DEMA FORMWORK has the production capacity and project experience for the highest qualtity and economical infrastructure tunnel formwork and auxiliary equipment solutions to meet your project requirements.

Our company with over 25 years of experience and with an elite management team have for the part 13 years been providing tunnelling solutions for subways, highways, railways, irrigation, construction of infrastructure such as dams and hydroelectric projects.