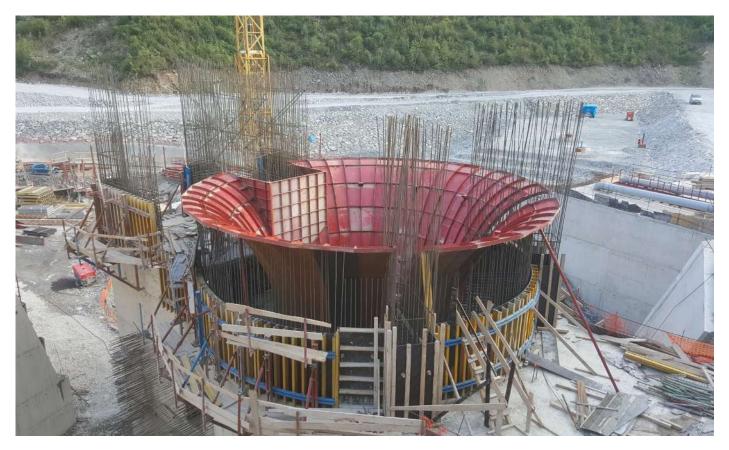

#### INFRASTRUCTURE TUNNELLING

DEMA FORMWORK has been producing innovative and specially designed infrastructure tunnel formwork systems for many years. NATM drilling Tunnel Formwork systems (travelling shutters) are fast and economical solution for dams, hydroelectric power plants, railway, metro highway and mining tunnels. DEMA FORMWORK has the production capacity and project experience for the highest qualtity and economical infrastructure tunnel formwork and auxiliary equipment solutions to meet your project requirements.

Our company with over 25 years of experience and with an elite management team have for the part 13 years been providing tunnelling solutions for subways, highways, railways, irrigation, construction of infrastructure such as dams and hydroelectric projects.