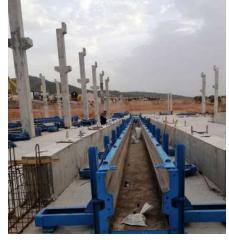

#### **CULVERT MOLDS**

DEMA FORMWORK has made a name for itself with its uniquely designed fully hydraulic box culvert molds, which it produces for major infrastructure projects in Turkey, Turkmenistan and the Middle East, especially Saudi Arabia. Our company is proud to offer our valued customers a proven formwork system that allows them to pour culvert concrete with less manpower and minimum error.

Samsun / TÜRKİYE

Riyadh / SAUDI ARABIA

Erbil / IRAQ

A Jersey barrier, is a modular concrete employed to separate lanes of traffic. It is designed to minimize vehicle damage in cases of incidental contact while still preventing vehicle crossovers resulting in a likely head-on collision. Jersey barriers are also used to reroute traffic and protect pedestrians and workers during highway construction.