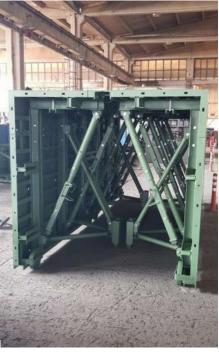

#### **CULVERT MOLDS**

DEMA FORMWORK has made a name for itself with its uniquely designed fully hydraulic box culvert molds, which it produces for major infrastructure projects in Turkey, Turkmenistan and the Middle East, especially Saudi Arabia. Our company is proud to offer our valued customers a proven formwork system that allows them to pour culvert concrete with less manpower and minimum error.

Samsun / TÜRKİYE

Riyadh / SAUDI ARABIA

Erbil / IRAQ

A Jersey barrier, is a modular concrete employed to separate lanes of traffic. It is designed to minimize vehicle damage in cases of incidental contact while still preventing vehicle crossovers resulting in a likely head-on collision. Jersey barriers are also used to reroute traffic and protect pedestrians and workers during highway construction.