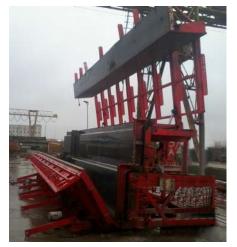

#### INFRASTRUCTURE TUNNELLING

DEMA FORMWORK has been producing innovative and specially designed infrastructure tunnel formwork systems for many years. NATM drilling Tunnel Formwork systems (travelling shutters) are fast and economical solution for dams, hydroelectric power plants, railway, metro highway and mining tunnels. DEMA FORMWORK has the production capacity and project experience for the highest qualtity and economical infrastructure tunnel formwork and auxiliary equipment solutions to meet your project requirements.

Our company with over 25 years of experience and with an elite management team have for the part 13 years been providing tunnelling solutions for subways, highways, railways, irrigation, construction of infrastructure such as dams and hydroelectric projects.